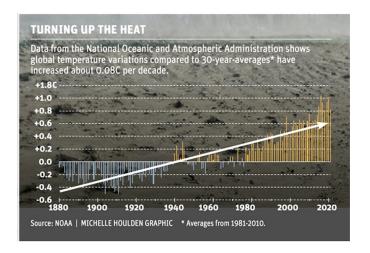

As you can see in the chart, the average global temperature has risen. According to the website of The Western Producer, when the weather gets warmer, everyone will be worried about water. According to Dave Sauchyn, research coordinator at the Prairie Adaptation Research Collaborative, "with warmer temperatures, more evaporation from land and ocean, and that warmer air has the capacity to hold more moisture and therefore if the moisture doesn't precipitate in the rain, in the absence of rain is an increase in the severity of drought."

Looking at the past year and the devastating effects of drought on crop yields, we once again come to the conclusion that no one expected a 30 to 40 percent drop in yields. Both the buyer and the seller, with no preparation, faced a situation that had become more difficult with complex shipping conditions.