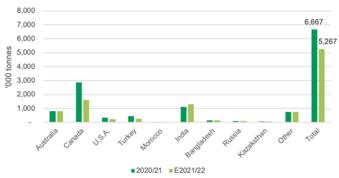

According to Canadian statistics (StatCan), Canada ended the last month of 2021 with 1.6 million tons of lentils crop, which is 44% lower than last year. The global supply of this product in 2020 was 3.2 million metric tons, and last year this amount decreased by 2.21 million tons, which is a considerable amount. All these conditions went hand in hand to raise prices, and interestingly it has support from others. The question now is, what decision do farmers make about the leftover of this crop year?